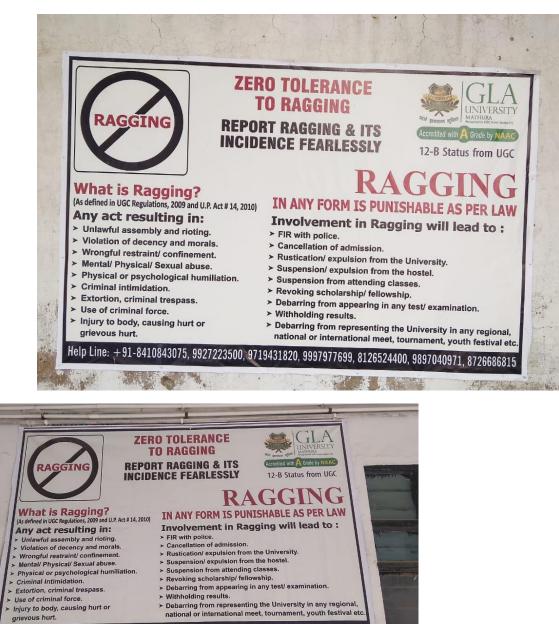

# ANTI-RAGGING BANNERS DISPLAYED AT VARIOUS PLACES IN THE UNIVERSITY

## Academic Block II