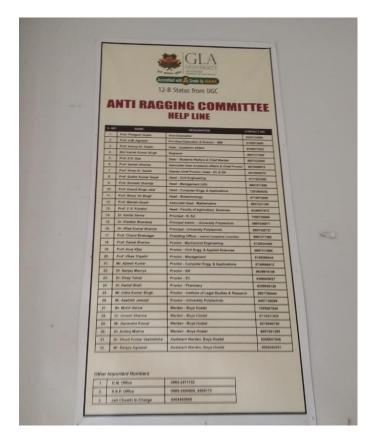

# ANTI-RAGGING BANNERS DISPLAYED AT VARIOUS PLACES IN THE UNIVERSITY

## Academic Block II