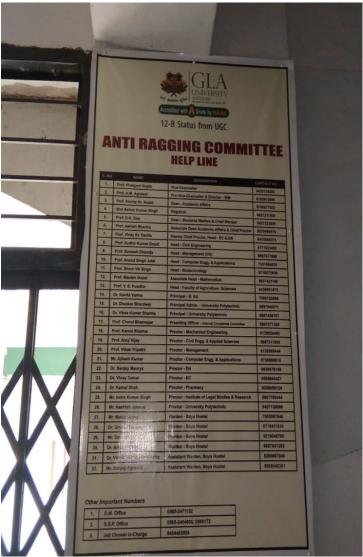

# ANTI-RAGGING BANNERS DISPLAYED AT VARIOUS PLACES IN THE UNIVERSITY

## Academic Block II