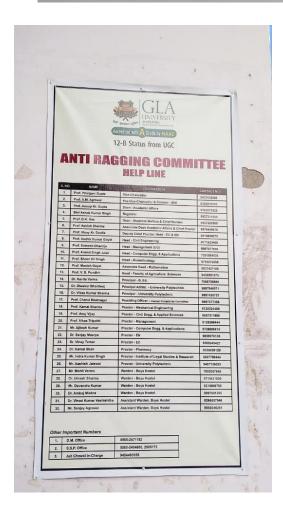

> <li>Withholding results.</li> <li>Withmolding results that bulkerships in a program.</li> <li>Debarring from representing the University in any regional.</li> </ul>          |
| 8979498976, 9927223500, 97194                                                                                                                                                                                                | Helnline: + 91-8979498976, 9927223500, 9719431820, 8126369444, 9557384499, 98970409                                                                                                                                                            |

## Anti-Ragging Photographs Academic Block IX & X





#### Near Juice Corner





#### Polytechnic Main Gate





#### **Different Places of Hostels**







#### **Different Places of Hostels**



Help Line: +91-8410843075, 9927223500, 9719431820, 9997977699, 8126524400, 9897040971, 8726686815