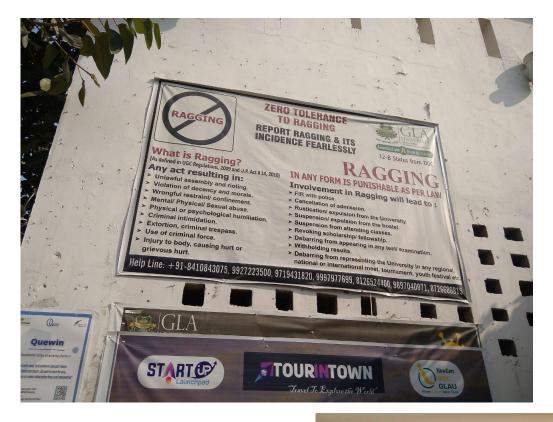

# ANTI-RAGGING BANNERS DISPLAYED AT VARIOUS PLACES IN THE UNIVERSITY

## Academic Block II