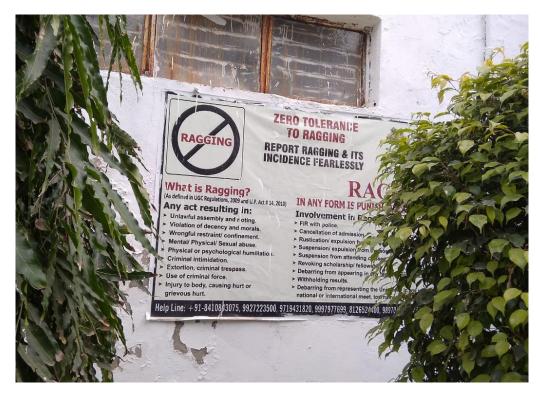

# ANTI-RAGGING BANNERS DISPLAYED AT VARIOUS PLACES IN THE UNIVERSITY

## Academic Block II