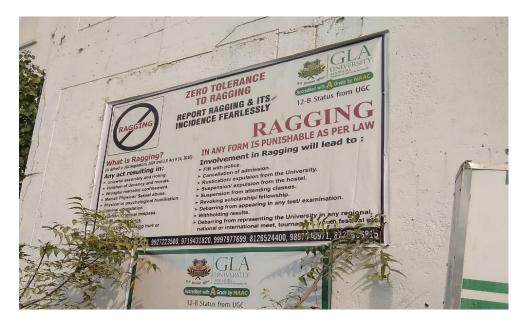

# ANTI-RAGGING BANNERS DISPLAYED AT VARIOUS PLACES IN THE UNIVERSITY

## Academic Block II