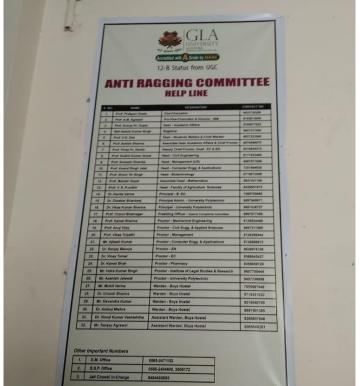

# ANTI-RAGGING BANNERS DISPLAYED AT VARIOUS PLACES IN THE UNIVERSITY



## Academic Block II







## Academic Block I



|      |                                                   | GLA UNIVERSITY                                                               |                          |     |
|------|---------------------------------------------------|------------------------------------------------------------------------------|--------------------------|-----|
|      |                                                   | MADHEMA                                                                      |                          |     |
|      | 6                                                 | coredited with A Grade by MAAC                                               |                          |     |
|      | 1                                                 | 2-B Status from UGC